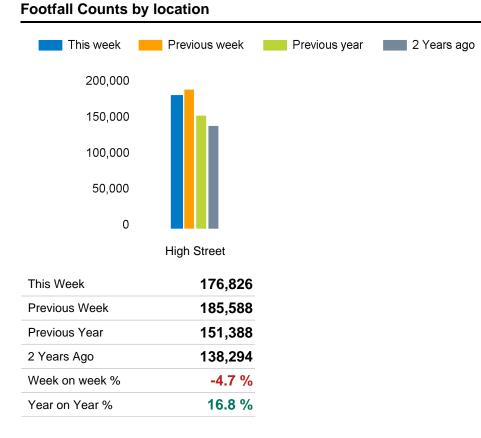

The total number of visitors to Canterbury City Centre in week commencing 8 April 2024 was 176,826.

The busiest day in week commencing 8 April 2024 was Saturday with 33,960 visitors.

The peak hour of the week was 14:00 on Saturday 13 April 2024 with footfall of 3,373.