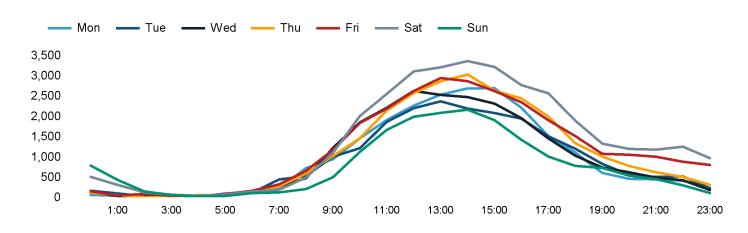

The total number of visitors to Canterbury City Centre in week commencing 8 April 2024 was 176,826.

The busiest day in week commencing 8 April 2024 was Saturday with 33,960 visitors.

The peak hour of the week was 14:00 on Saturday 13 April 2024 with footfall of 3,373.

## Footfall Counts by hour