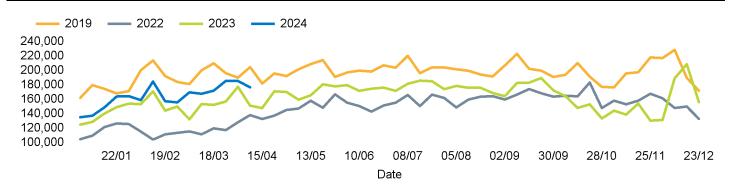

#### Headlines

The total number of visitors to Canterbury City Centre for the last 52 weeks is 8,689,135 which is 8% up on the previous year.

The total number of visitors for the year to date is 2,465,824 which is 10% up on the previous year.

### Footfall Counts by week