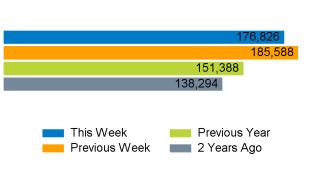

The total number of visitors to Canterbury City Centre in week commencing 8 April 2024 was 176,826.

The busiest day in week commencing 8 April 2024 was Saturday with 33,960 visitors.

The peak hour of the week was 14:00 on Saturday 13 April 2024 with footfall of 3,373.