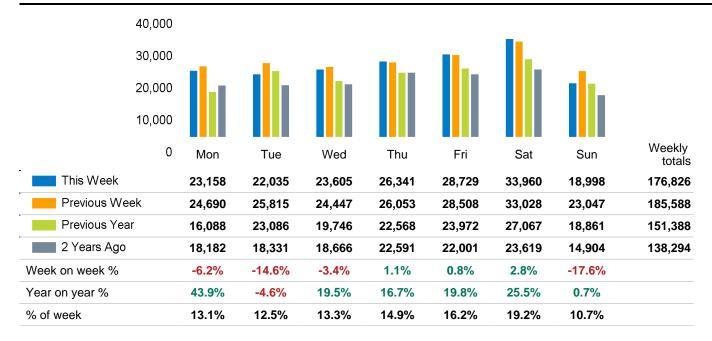

The total number of visitors to Canterbury City Centre in week commencing 8 April 2024 was 176,826.

The busiest day in week commencing 8 April 2024 was Saturday with 33,960 visitors.

The peak hour of the week was 14:00 on Saturday 13 April 2024 with footfall of 3,373.

## Footfall Counts by day