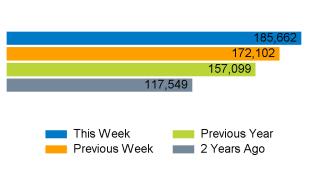

The total number of visitors to Canterbury City Centre in week commencing 25 March 2024 was 185,662.

The busiest day in week commencing 25 March 2024 was Saturday with 36,409 visitors.

The peak hour of the week was 14:00 on Saturday 30 March 2024 with footfall of 3,535.