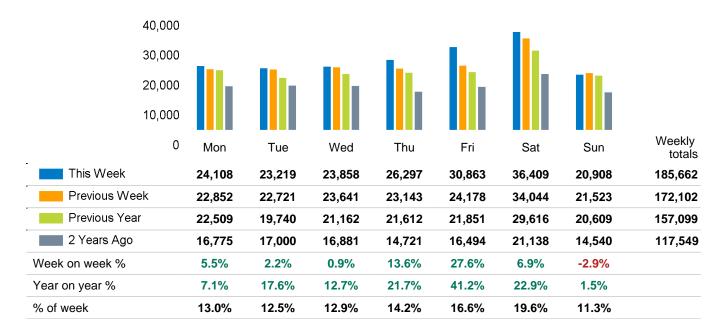

The total number of visitors to Canterbury City Centre in week commencing 25 March 2024 was 185,662.

The busiest day in week commencing 25 March 2024 was Saturday with 36,409 visitors.

The peak hour of the week was 14:00 on Saturday 30 March 2024 with footfall of 3,535.

## Footfall Counts by day