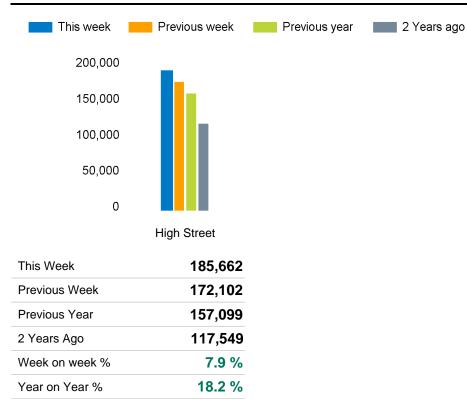

The total number of visitors to Canterbury City Centre in week commencing 25 March 2024 was 185,662.

The busiest day in week commencing 25 March 2024 was Saturday with 36,409 visitors.

The peak hour of the week was 14:00 on Saturday 30 March 2024 with footfall of 3,535.

# Footfall Counts by location