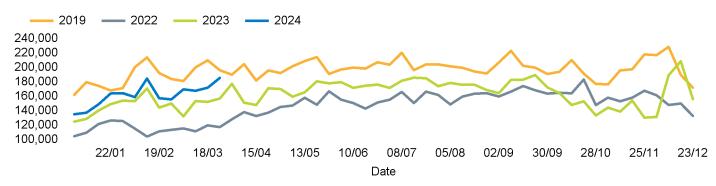

#### Headlines

The total number of visitors to Canterbury City Centre for the last 52 weeks is 8,655,629 which is 8.4% up on the previous year.

The total number of visitors for the year to date is 2,103,410 which is 10% up on the previous year.

# Footfall Counts by location