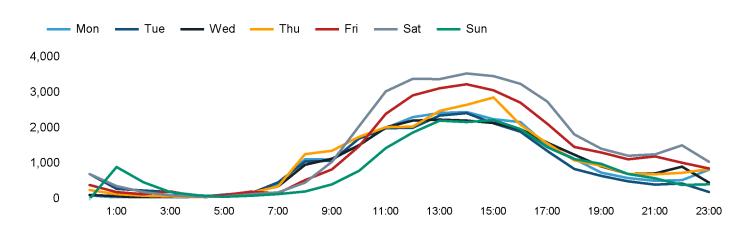

The total number of visitors to Canterbury City Centre in week commencing 25 March 2024 was 185,662.

The busiest day in week commencing 25 March 2024 was Saturday with 36,409 visitors.

The peak hour of the week was 14:00 on Saturday 30 March 2024 with footfall of 3,535.

## Footfall Counts by hour