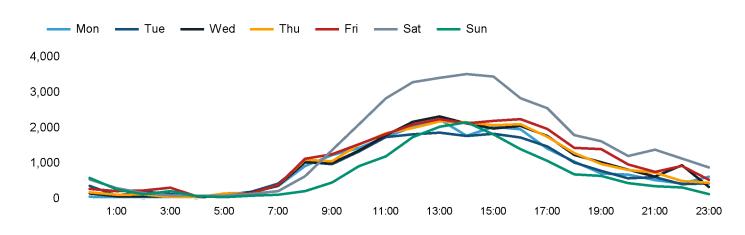

The total number of visitors to Canterbury City Centre in week commencing 4 March 2024 was 169,859.

The busiest day in week commencing 4 March 2024 was Saturday with 35,740 visitors.

The peak hour of the week was 14:00 on Saturday 9 March 2024 with footfall of 3,518.

## Footfall Counts by hour

Footfall Report Canterbury City Centre