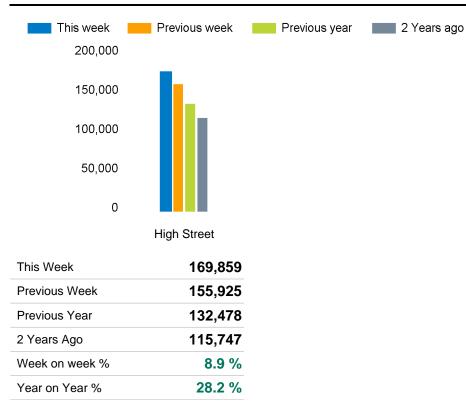

The total number of visitors to Canterbury City Centre in week commencing 4 March 2024 was 169,859.

The busiest day in week commencing 4 March 2024 was Saturday with 35,740 visitors.

The peak hour of the week was 14:00 on Saturday 9 March 2024 with footfall of 3,518.

# Footfall Counts by location