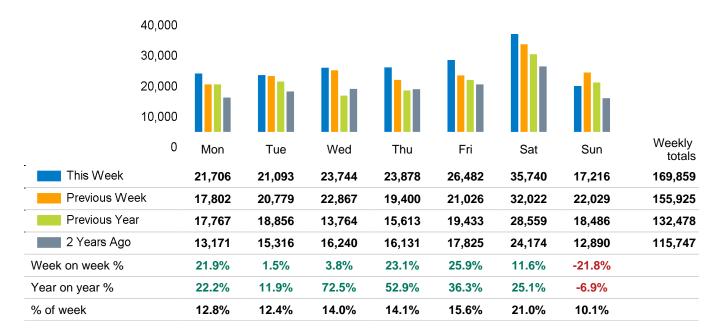

The total number of visitors to Canterbury City Centre in week commencing 4 March 2024 was 169,859.

The busiest day in week commencing 4 March 2024 was Saturday with 35,740 visitors.

The peak hour of the week was 14:00 on Saturday 9 March 2024 with footfall of 3,518.

## Footfall Counts by day