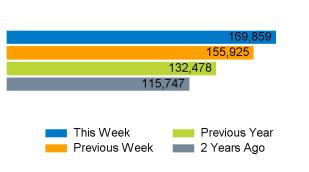

The total number of visitors to Canterbury City Centre in week commencing 4 March 2024 was 169,859.

The busiest day in week commencing 4 March 2024 was Saturday with 35,740 visitors.

The peak hour of the week was 14:00 on Saturday 9 March 2024 with footfall of 3,518.