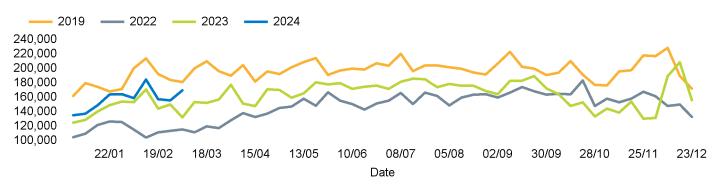

#### Headlines

The total number of visitors to Canterbury City Centre for the last 52 weeks is 8,593,189 which is 9.2% up on the previous year.

The total number of visitors for the year to date is 1,577,772 which is 8.8% up on the previous year.

### Footfall Counts by week