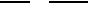

## Footfall Counts by day

The figures shown below are calculated using weekly averages.

The busiest day in month commencing 29 January 2024 was Saturday 3 February with 34,474 visitors.

The peak hour of the month was 13:00 on Saturday 10 February 2024 with footfall of 3,422.