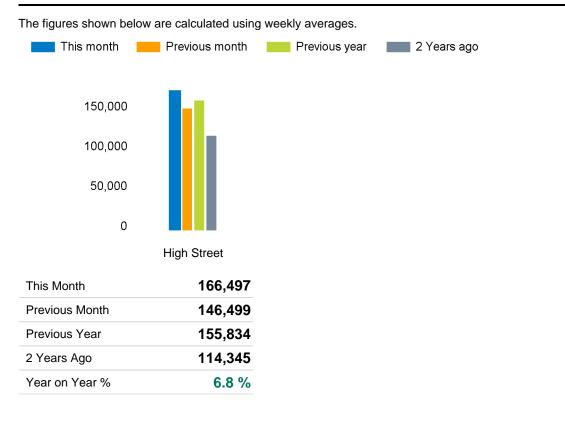

°                    |    | 5°                     |  |  |
|                                                          | 2023                                          | 10°                    |    | 3°                     |  |  |



**4**°

10°

## Footfall Counts by day

The figures shown below are calculated using weekly averages.



## Footfall Counts by hour

The figures shown below are calculated using a weekly average





2



The figures shown below are calculated using weekly averages.

Year on year % is calculated by comparing the 2023-2024 period with the 2022-2023 period i.e the figure for February compares February 2024 to February 2023

#### Footfall Counts by week of month

The figures shown below are calculated using weekly totals.





#### **Footfall Counts by location**



## **Reporting dates**

This month - 29 January 2024 - 25 February 2024

Year to Date % Change is the annual % change in footfall from January of this year compared to the same period last year. January, 2024 to February , 2024 Vs January, 2023 to February , 2023

Year on Year % Change is the % change in footfall for this month compared to the same week in the previous year. February, 2024 Vs February, 2023

Month on Month % Change is the % change in footfall for this Month from the previous Month.2 2024 Vs 1 2024