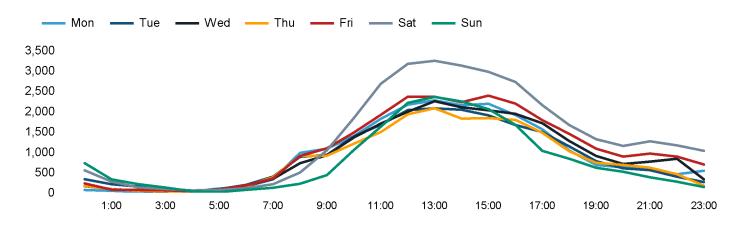

## Footfall Counts by month

Weather

2022

|                                                          |                                               | ÷Ò                     | ථ  |                        |  |  |
|----------------------------------------------------------|-----------------------------------------------|------------------------|----|------------------------|--|--|
| 665,990<br>585,998                                       | Number of days this month                     | 6                      | 20 | 2                      |  |  |
| <u>623,338</u><br>457,382                                | Number of days<br>same month last<br>year     | 17                     | 10 | 1                      |  |  |
| This Month Previous Year<br>Previous Month 2 Years Ago   | Number of days<br>same month two<br>years ago | 14                     | 2  | 12                     |  |  |
| Figures shown below are calculated using monthly totals. | Average temperature                           |                        |    |                        |  |  |
|                                                          |                                               | Maximum<br>temperature |    | Minimum<br>temperature |  |  |
|                                                          | 2024                                          | 12°                    |    | 5°                     |  |  |
|                                                          | 2023                                          | 10°                    |    | 3°                     |  |  |

#### Headlines

The total number of visitors for the year to date is 1,251,988 which is 7.3% up on the previous year.

The total number of visitors to Canterbury City Centre in month commencing 29 January 2024 was 665,990.