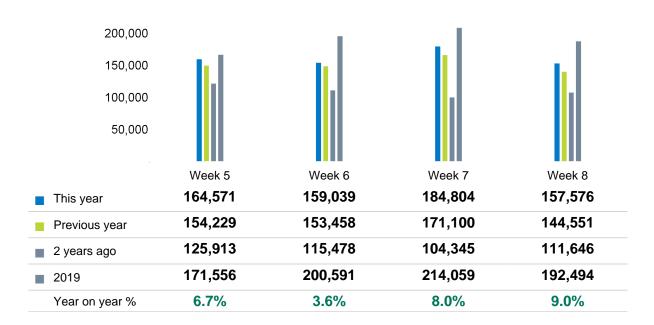

#### Footfall Counts by week of month

The figures shown below are calculated using weekly totals.