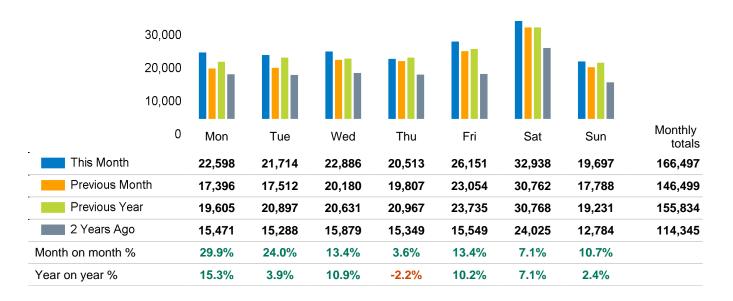

## Footfall Counts by hour

The figures shown below are calculated using a weekly average

2

The figures shown below are calculated using weekly averages.

Year on year % is calculated by comparing the 2023-2024 period with the 2022-2023 period i.e the figure for February compares February 2024 to February 2023

The busiest day in month commencing 29 January 2024 was Saturday 3 February with 34,474 visitors.

The peak hour of the month was 13:00 on Saturday 10 February 2024 with footfall of 3,422.