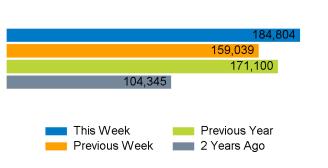

The total number of visitors to Canterbury City Centre in week commencing 12 February 2024 was 184,804.

The busiest day in week commencing 12 February 2024 was Saturday with 32,785 visitors.

The peak hour of the week was 13:00 on Wednesday 14 February 2024 with footfall of 3,289.

| 30,000<br>20,000 | <b>b</b> . | ы      | h.     | L.     | h.     |        |        |                  |
|------------------|------------|--------|--------|--------|--------|--------|--------|------------------|
| 10,000           |            |        |        |        | h      |        |        |                  |
| 0                | Mon        | Tue    | Wed    | Thu    | Fri    | Sat    | Sun    | Weekly<br>totals |
| This Week        | 26,468     | 24,313 | 28,098 | 25,222 | 28,816 | 32,785 | 19,102 | 184,804          |
| Previous Week    | 21,579     | 21,495 | 20,827 | 17,839 | 23,673 | 32,196 | 21,430 | 159,039          |
| Previous Year    | 22,211     | 25,069 | 23,208 | 23,693 | 25,853 | 31,419 | 19,647 | 171,100          |
| 2 Years Ago      | 16,779     | 12,919 | 17,143 | 15,479 | 8,778  | 22,993 | 10,254 | 104,345          |
| Week on week %   | 22.7%      | 13.1%  | 34.9%  | 41.4%  | 21.7%  | 1.8%   | -10.9% |                  |
| Year on year %   | 19.2%      | -3.0%  | 21.1%  | 6.5%   | 11.5%  | 4.3%   | -2.8%  |                  |
| % of week        | 14.3%      | 13.2%  | 15.2%  | 13.6%  | 15.6%  | 17.7%  | 10.3%  |                  |