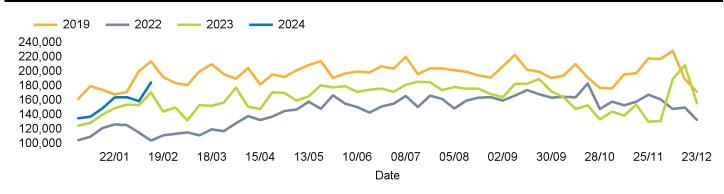

#### Headlines

The total number of visitors to Canterbury City Centre for the last 52 weeks is 8,537,071 which is 9.7% up on the previous year.

The total number of visitors for the year to date is 1,094,412 which is 7% up on the previous year.

#### Footfall Counts by week