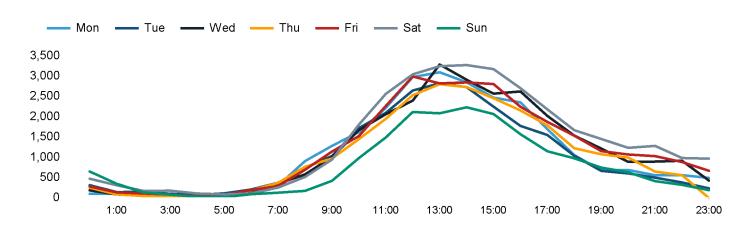

The total number of visitors to Canterbury City Centre in week commencing 12 February 2024 was 184,804.

The busiest day in week commencing 12 February 2024 was Saturday with 32,785 visitors.

The peak hour of the week was 13:00 on Wednesday 14 February 2024 with footfall of 3,289.

# Footfall Counts by hour

Footfall Report Canterbury City Centre