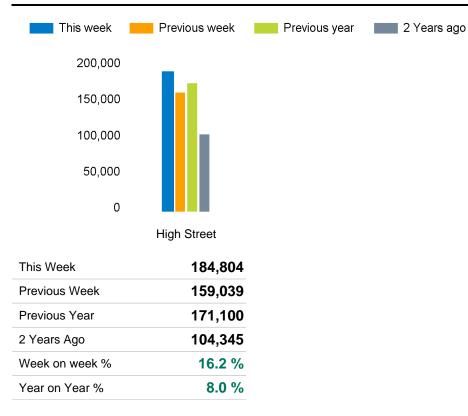

The total number of visitors to Canterbury City Centre in week commencing 12 February 2024 was 184,804.

The busiest day in week commencing 12 February 2024 was Saturday with 32,785 visitors.

The peak hour of the week was 13:00 on Wednesday 14 February 2024 with footfall of 3,289.

# **Footfall Counts by location**