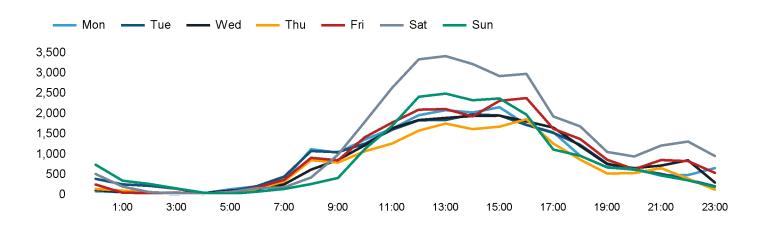

The total number of visitors to Canterbury City Centre in week commencing 5 February 2024 was 159,039.

The busiest day in week commencing 5 February 2024 was Saturday with 32,196 visitors.

The peak hour of the week was 13:00 on Saturday 10 February 2024 with footfall of 3,422.

# Footfall Counts by hour