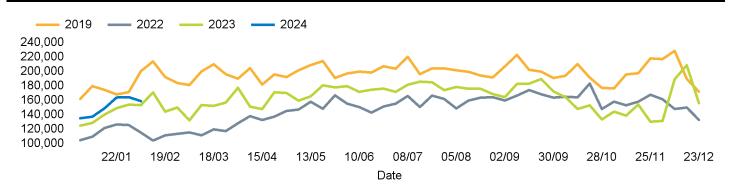

ulated using like for like data sets (only those counters available in both comparison periods) to ensure statistical accuracy

#### **Headlines**

The total number of visitors to Canterbury City Centre for the last 52 weeks is 8,523,367 which is 10.5% up on the previous year.

The total number of visitors for the year to date is 909,608 which is 6.8% up on the previous year.

The total number of visitors to Canterbury City Centre in week commencing 5 February 2024 was 159,039.

The busiest day in week commencing 5 February 2024 was Saturday with 32,196 visitors.

The peak hour of the week was 13:00 on Saturday 10 February 2024 with footfall of 3,422.

#### Footfall Counts by week



#### Weather





### Footfall Counts by day



# Footfall Counts by hour



#### Footfall Counts by week



### **Footfall Counts by location**



# **Reporting dates**

This week - 05 February 2024 - 11 February 2024

Year to Date % Change is the annual % change in footfall from January of this year compared to the same period last year. Week 1, 2024 to Week 6, 2024 Vs Week 1, 2023 to Week 6, 2023

Year on Year % Change is the % change in footfall for this week compared to the same week in the previous year. Week6, 2024 Vs Week 6, 2023

Week on Week % Change is the % change in footfall for this week from the previous week. Week 6 2024 Vs Week 5 2024