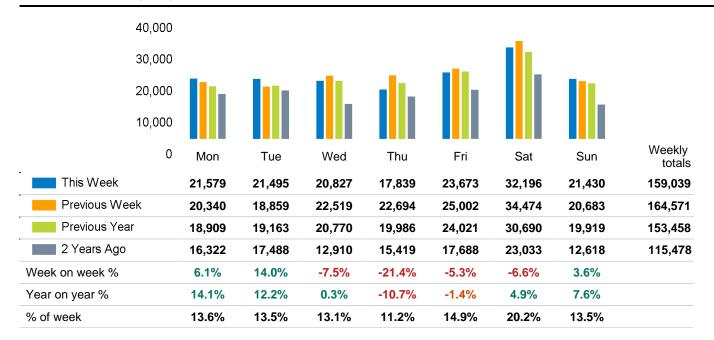

The total number of visitors to Canterbury City Centre in week commencing 5 February 2024 was 159,039.

The busiest day in week commencing 5 February 2024 was Saturday with 32,196 visitors.

The peak hour of the week was 13:00 on Saturday 10 February 2024 with footfall of 3,422.

### Footfall Counts by day