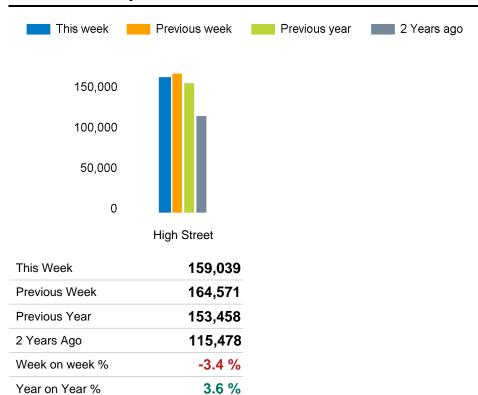

The total number of visitors to Canterbury City Centre in week commencing 5 February 2024 was 159,039.

The busiest day in week commencing 5 February 2024 was Saturday with 32,196 visitors.

The peak hour of the week was 13:00 on Saturday 10 February 2024 with footfall of 3,422.

### **Footfall Counts by location**