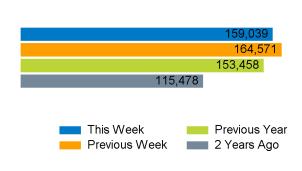

The total number of visitors to Canterbury City Centre in week commencing 5 February 2024 was 159,039.

The busiest day in week commencing 5 February 2024 was Saturday with 32,196 visitors.

The peak hour of the week was 13:00 on Saturday 10 February 2024 with footfall of 3,422.

#### Footfall Counts by week