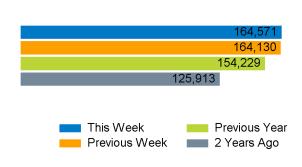

The total number of visitors to Canterbury City Centre in week commencing 29 January 2024 was 164,571.

The busiest day in week commencing 29 January 2024 was Saturday with 34,474 visitors.

The peak hour of the week was 13:00 on Saturday 3 February 2024 with footfall of 3,380.

# Footfall Counts by week