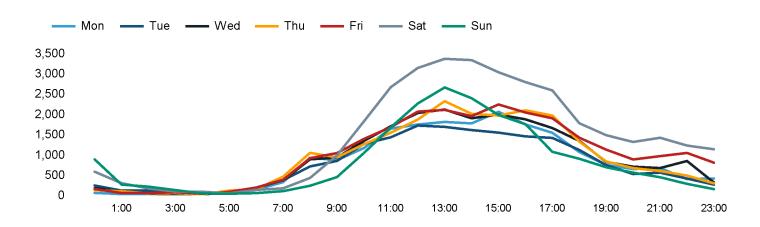

The total number of visitors to Canterbury City Centre in week commencing 29 January 2024 was 164,571.

The busiest day in week commencing 29 January 2024 was Saturday with 34,474 visitors.

The peak hour of the week was 13:00 on Saturday 3 February 2024 with footfall of 3,380.

### Footfall Counts by hour