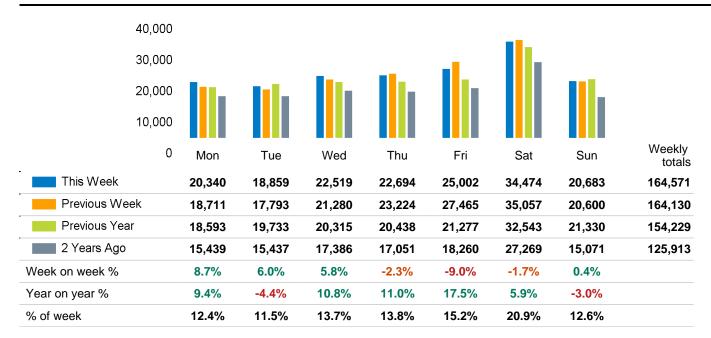

The total number of visitors to Canterbury City Centre in week commencing 29 January 2024 was 164,571.

The busiest day in week commencing 29 January 2024 was Saturday with 34,474 visitors.

The peak hour of the week was 13:00 on Saturday 3 February 2024 with footfall of 3,380.

## Footfall Counts by day