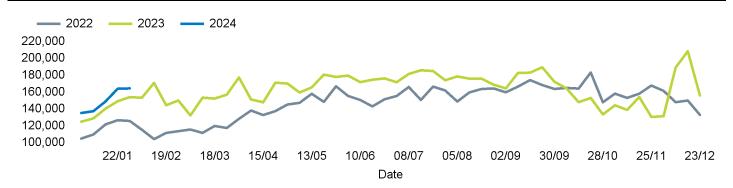

calculated using like for like data sets (only those counters available in both comparison periods) to ensure statistical accuracy

#### **Headlines**

The total number of visitors to Canterbury City Centre for the last 52 weeks is 8,517,786 which is 11% up on the previous year.

The total number of visitors for the year to date is 750,569 which is 7.5% up on the previous year.

The total number of visitors to Canterbury City Centre in week commencing 29 January 2024 was 164,571.

The busiest day in week commencing 29 January 2024 was Saturday with 34,474 visitors.

The peak hour of the week was 13:00 on Saturday 3 February 2024 with footfall of 3,380.

#### Footfall Counts by week



#### Weather





## Footfall Counts by day



### Footfall Counts by hour



# Footfall Counts by week



### **Footfall Counts by location**



6.7 %

# **Reporting dates**

Year on Year %

This week - 29 January 2024 - 04 February 2024

Year to Date % Change is the annual % change in footfall from January of this year compared to the same period last year. Week 1, 2024 to Week 5, 2024 Vs Week 1, 2023 to Week 5, 2023

Year on Year % Change is the % change in footfall for this week compared to the same week in the previous year. Week5, 2024 Vs Week 5, 2023

Week on Week % Change is the % change in footfall for this week from the previous week. Week 5 2024 Vs Week 4 2024