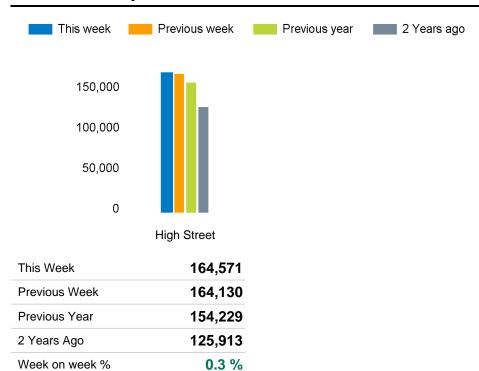

The total number of visitors to Canterbury City Centre in week commencing 29 January 2024 was 164,571.

The busiest day in week commencing 29 January 2024 was Saturday with 34,474 visitors.

The peak hour of the week was 13:00 on Saturday 3 February 2024 with footfall of 3,380.

### **Footfall Counts by location**

6.7 %