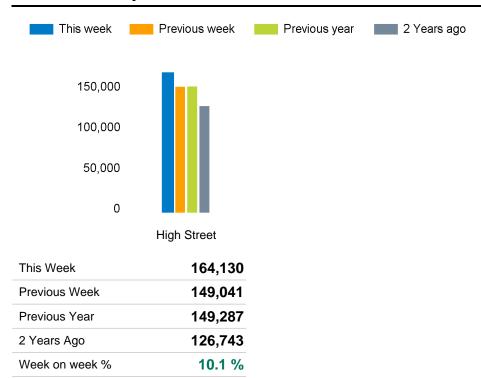

The total number of visitors to Canterbury City Centre in week commencing 22 January 2024 was 164,130.

The busiest day in week commencing 22 January 2024 was Saturday with 35,057 visitors.

The peak hour of the week was 14:00 on Saturday 27 January 2024 with footfall of 3,449.

### **Footfall Counts by location**

9.9 %