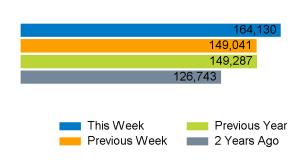

The total number of visitors to Canterbury City Centre in week commencing 22 January 2024 was 164,130.

The busiest day in week commencing 22 January 2024 was Saturday with 35,057 visitors.

The peak hour of the week was 14:00 on Saturday 27 January 2024 with footfall of 3,449.

### Footfall Counts by week