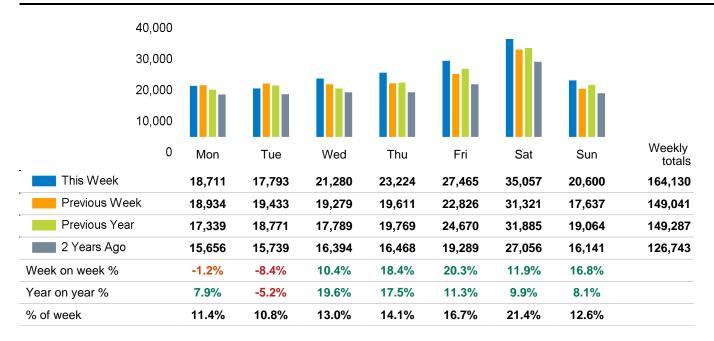

The total number of visitors to Canterbury City Centre in week commencing 22 January 2024 was 164,130.

The busiest day in week commencing 22 January 2024 was Saturday with 35,057 visitors.

The peak hour of the week was 14:00 on Saturday 27 January 2024 with footfall of 3,449.

# Footfall Counts by day