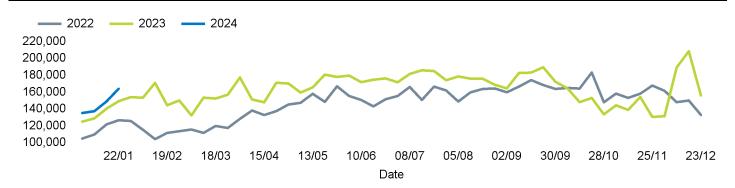

calculated using like for like data sets (only those counters available in both comparison periods) to ensure statistical accuracy

#### **Headlines**

The total number of visitors to Canterbury City Centre for the last 52 weeks is 8,507,444 which is 11.2% up on the previous year.

The total number of visitors for the year to date is 585,998 which is 7.8% up on the previous year.

The total number of visitors to Canterbury City Centre in week commencing 22 January 2024 was 164,130.

The busiest day in week commencing 22 January 2024 was Saturday with 35,057 visitors.

The peak hour of the week was 14:00 on Saturday 27 January 2024 with footfall of 3,449.

#### Footfall Counts by week



#### Weather





# Footfall Counts by day



# Footfall Counts by hour



### Footfall Counts by week



### **Footfall Counts by location**



9.9 %

# **Reporting dates**

Year on Year %

This week - 22 January 2024 - 28 January 2024

Year to Date % Change is the annual % change in footfall from January of this year compared to the same period last year. Week 1, 2024 to Week 4, 2024 Vs Week 1, 2023 to Week 4, 2023

Year on Year % Change is the % change in footfall for this week compared to the same week in the previous year. Week4, 2024 Vs Week 4, 2023

Week on Week % Change is the % change in footfall for this week from the previous week. Week 4 2024 Vs Week 3 2024