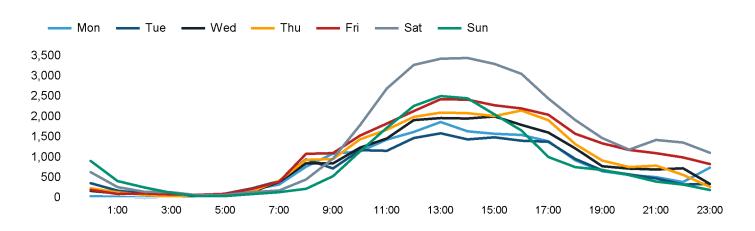

The total number of visitors to Canterbury City Centre in week commencing 22 January 2024 was 164,130.

The busiest day in week commencing 22 January 2024 was Saturday with 35,057 visitors.

The peak hour of the week was 14:00 on Saturday 27 January 2024 with footfall of 3,449.

# Footfall Counts by hour