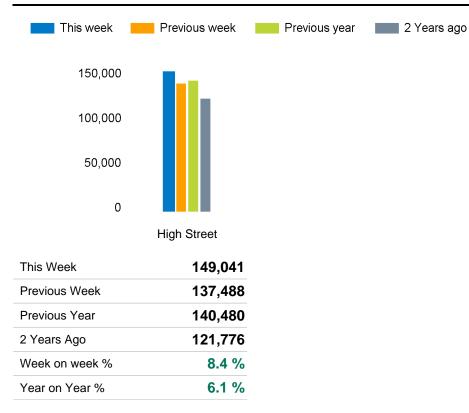

The total number of visitors to Canterbury City Centre in week commencing 15 January 2024 was 149,041.

The busiest day in week commencing 15 January 2024 was Saturday with 31,321 visitors.

The peak hour of the week was 13:00 on Saturday 20 January 2024 with footfall of 3,242.

## **Footfall Counts by location**