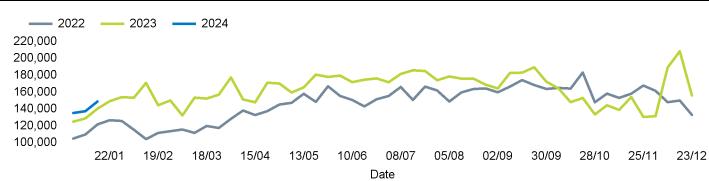

#### Headlines

The total number of visitors to Canterbury City Centre for the last 52 weeks is 8,492,601 which is 11.4% up on the previous year.

The total number of visitors for the year to date is 421,868 which is 6.9% up on the previous year.