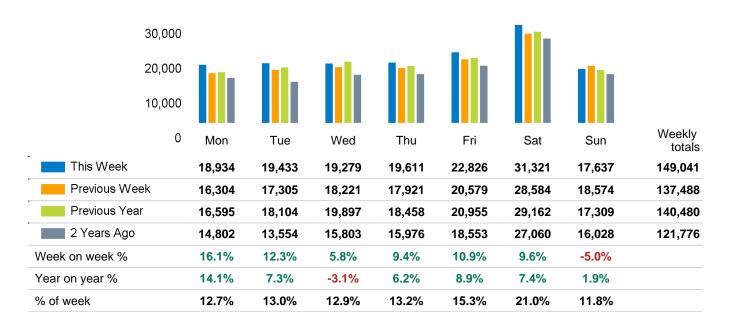

The total number of visitors to Canterbury City Centre in week commencing 15 January 2024 was 149,041.

The busiest day in week commencing 15 January 2024 was Saturday with 31,321 visitors.

The peak hour of the week was 13:00 on Saturday 20 January 2024 with footfall of 3,242.

# Footfall Counts by week