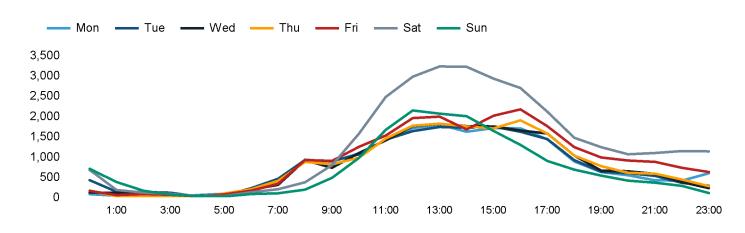

The total number of visitors to Canterbury City Centre in week commencing 15 January 2024 was 149,041.

The busiest day in week commencing 15 January 2024 was Saturday with 31,321 visitors.

The peak hour of the week was 13:00 on Saturday 20 January 2024 with footfall of 3,242.

## Footfall Counts by hour