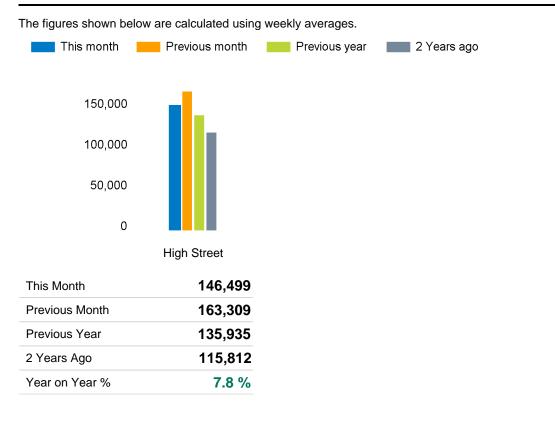

| 8°                     |    | 1°                     |   |  |  |  |  |  |
| 2023                                          | <b>8°</b>              |    | 3°                     |   |  |  |  |  |  |

**8°** 

Ö-

 $\sim$ 

\_\_\_\_



2°

# Footfall Counts by day

The figures shown below are calculated using weekly averages.



# Footfall Counts by hour

The figures shown below are calculated using a weekly average







The figures shown below are calculated using weekly averages.

Year on year % is calculated by comparing the 2023-2024 period with the 2022-2023 period i.e the figure for January compares January 2024 to January 2023

### Footfall Counts by week of month

The figures shown below are calculated using weekly totals.





#### **Footfall Counts by location**



### **Reporting dates**

This month - 01 January 2024 - 28 January 2024

Year to Date % Change is the annual % change in footfall from January of this year compared to the same period last year. January, 2024 to January , 2024 Vs January, 2023 to January , 2023

Year on Year % Change is the % change in footfall for this month compared to the same week in the previous year. January, 2024 Vs January, 2023

Month on Month % Change is the % change in footfall for this Month from the previous Month.1 2024 Vs December 2023