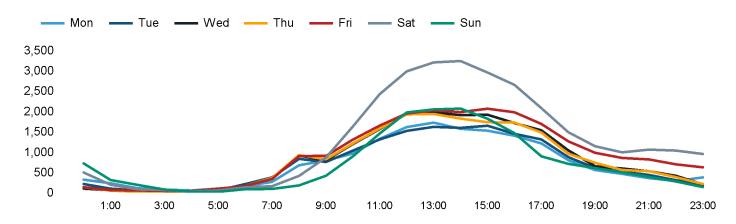

# Footfall Counts by hour

The figures shown below are calculated using a weekly average

The figures shown below are calculated using weekly averages.

Year on year % is calculated by comparing the 2023-2024 period with the 2022-2023 period i.e the figure for January compares January 2024 to January 2023

The busiest day in month commencing 1 January 2024 was Saturday 27 January with 35,057 visitors.

The peak hour of the month was 14:00 on Saturday 27 January 2024 with footfall of 3,449.