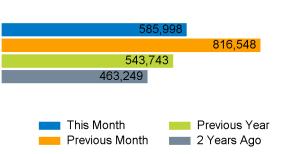

# Footfall Counts by month

Figures shown below are calculated using monthly totals.

### Headlines

The total number of visitors for the year to date is 585,998 which is 7.8% up on the previous year.

The total number of visitors to Canterbury City Centre in month commencing 1 January 2024 was 585,998.