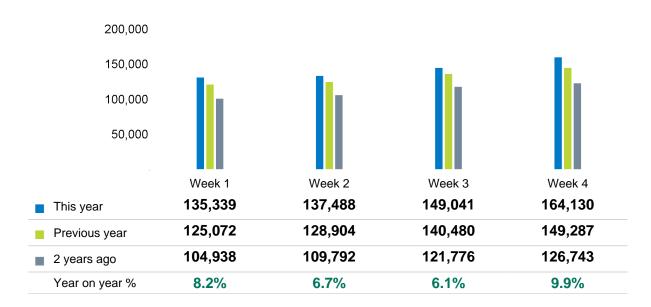

### Footfall Counts by week of month

The figures shown below are calculated using weekly totals.