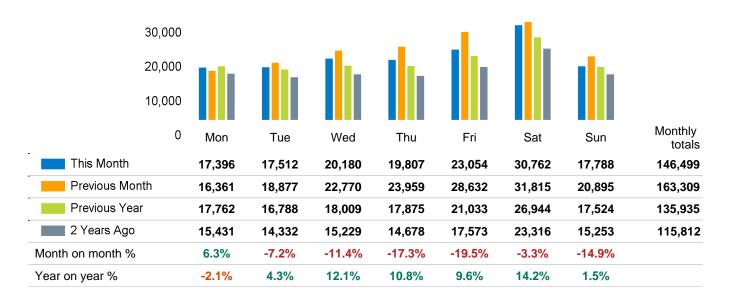

# Footfall Counts by day

The figures shown below are calculated using weekly averages.

The busiest day in month commencing 1 January 2024 was Saturday 27 January with 35,057 visitors.

The peak hour of the month was 14:00 on Saturday 27 January 2024 with footfall of 3,449.