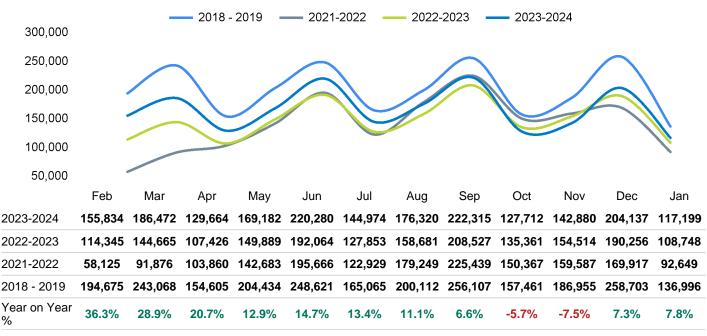

# Footfall Counts by month

Figures shown below are calculated using monthly totals.