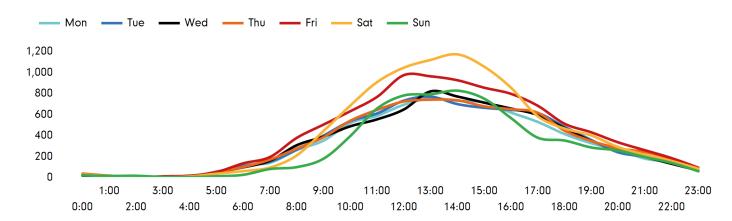

### Footfall by hour

The figures shown below are calculated using a weekly average

The figures shown below are calculated using weekly averages.

Year on year % is calculated by comparing the 2020-2021 period with the 2019-2020 period i.e the figure for February compares February 2021 to February 2020

The busiest day in month commencing 1 February 2021 was Saturday 27 February with 11,445 visitors.

The peak hour of the month was 14:00 on Saturday 27 February 2021 with footfall of 1,403.