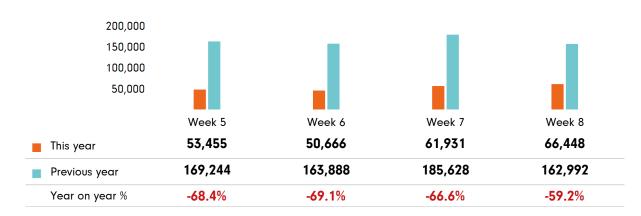

### Footfall by week of month

The figures shown below are calculated using weekly totals.