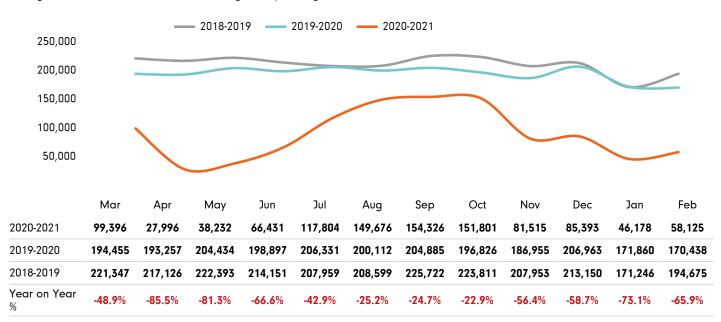

### Footfall by hour

The figures shown below are calculated using a weekly average

The figures shown below are calculated using weekly averages.

Year on year % is calculated by comparing the 2020-2021 period with the 2019-2020 period i.e the figure for February compares February 2021 to February 2020

### Headlines

The total number of visitors for the year to date is 417,215 which is 69.5% down on the previous year.

The total number of visitors to Canterbury City Centre in month commencing 1 February 2021 was 232,500.