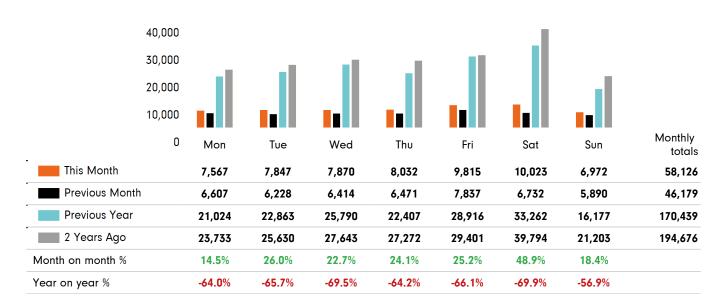

### Footfall by month

The busiest day in month commencing 1 February 2021 was Saturday 27 February with 11,445 visitors.

The peak hour of the month was 14:00 on Saturday 27 February 2021 with footfall of 1,403.