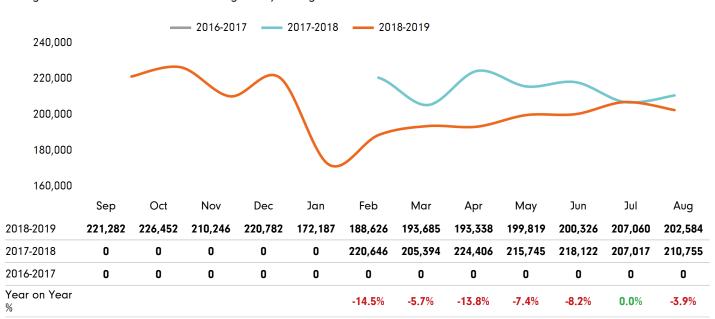

### Footfall by month

Weather

| Figures shown below are calculated using monthly totals. |                                           | ÷Ò                     | $\Box$     | <b></b>                |  |  |
|----------------------------------------------------------|-------------------------------------------|------------------------|------------|------------------------|--|--|
|                                                          | Number of days this month                 | 16                     | 4          | 8                      |  |  |
| 810,339<br>828,243                                       | Number of days<br>same month last<br>year | 15                     | 3          | 10                     |  |  |
| 843,023                                                  | Average temperature                       |                        |            |                        |  |  |
|                                                          |                                           | Maximum<br>temperature |            | Minimum<br>temperature |  |  |
|                                                          | 2019                                      | 23                     | <b>3</b> ° | <b>14</b> °            |  |  |
| This Month Previous Year Previous Month                  | 2018                                      | 24                     | <b>4</b> ° | 14°                    |  |  |

#### Headlines

Footfall for the year to date is 6.6% down on the previous year.

The number of visitors counted for month commencing 29 July 2019 was 810,339.

The busiest day in month commencing 29 July 2019 was Saturday 3 August with 35,771 visitors.