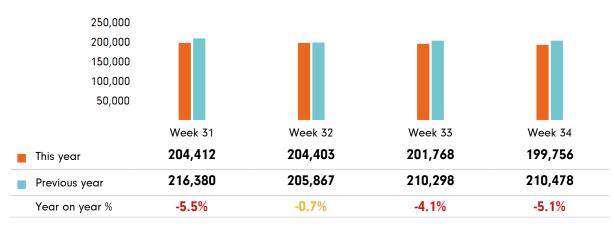

## Footfall by week of month

The figures shown below are calculated using weekly totals.