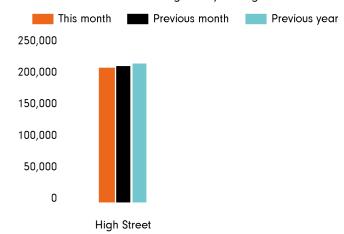

#### Footfall by location

The figures shown below are calculated using weekly averages.

| This Month     | 202,585 |  |  |
|----------------|---------|--|--|
| Previous Month | 207,061 |  |  |
| Previous Year  | 210,756 |  |  |
| Year on Year % | -3.9 %  |  |  |