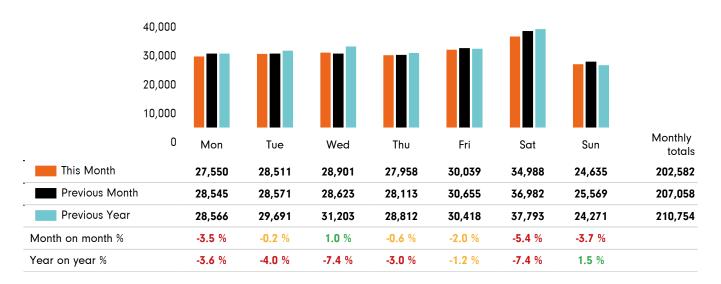

## Footfall by day

The figures shown below are calculated using weekly averages.

#### Headlines

Footfall for the year to date is 6.6% down on the previous year.

The number of visitors counted for month commencing 29 July 2019 was 810,339.

The busiest day in month commencing 29 July 2019 was Saturday 3 August with 35,771 visitors.