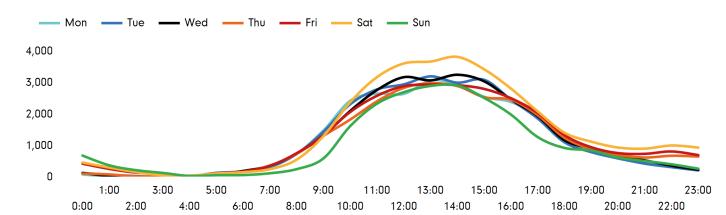

# Footfall by hour

The figures shown below are calculated using a weekly average

The figures shown below are calculated using weekly averages.

Year on year % is calculated by comparing the 2018-2019 period with the 2017-2018 period i.e the figure for August compares August 2019 to August 2018

The peak hour of the month was 14:00 on Saturday 10 August 2019 with footfall of 3,981