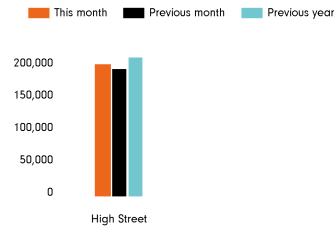

# Footfall by location

The figures shown below are calculated using weekly averages.

| This month     | 193,685<br>188,626 |  |  |  |  |
|----------------|--------------------|--|--|--|--|
| Previous month |                    |  |  |  |  |
| Previous year  | 205,395            |  |  |  |  |
| Year on year % | -5.7 %             |  |  |  |  |