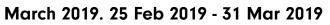

#### **Headlines**

Footfall for the year to date is 6.1% down on the previous year.

The number of visitors counted for month commencing 25 February 2019 was 968,427.

The busiest day in month commencing 25 February 2019 was Saturday 30 March with 43,907 visitors.

# Footfall by month

Figures shown below are calculated using monthly totals.