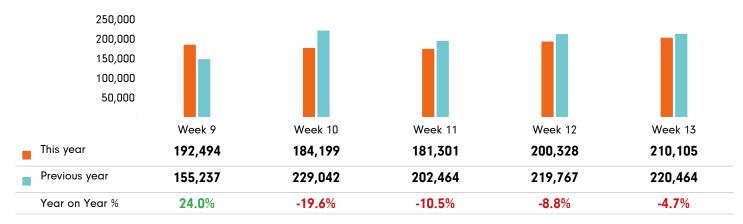

# Footfall by week of month

The figures shown below are calculated using weekly totals.