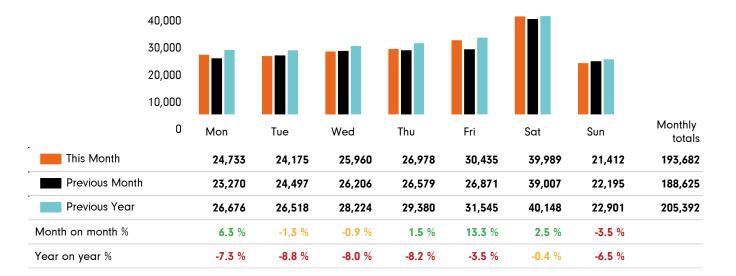

# Footfall by hour

The figures shown below are calculated using a weekly average

The figures shown below are calculated using weekly averages.

|                   | Apr     | May     | Jun     | Jul     | Aug     | Sep     | Oct     | Nov     | Dec     | Jan     | Feb     | Mar     |
|-------------------|---------|---------|---------|---------|---------|---------|---------|---------|---------|---------|---------|---------|
| 2019-2018         | 224,406 | 215,745 | 218,122 | 207,017 | 210,755 | 221,282 | 226,452 | 210,246 | 220,782 | 172,187 | 188,626 | 193,685 |
| 2018-2017         | 0       | 0       | 0       | 0       | 0       | 0       | 0       | 0       | 0       | 0       | 220,646 | 205,394 |
| 2017-2016         | 0       | 0       | 0       | 0       | 0       | 0       | 0       | 0       | 0       | 0       | 0       | 0       |
| Year on<br>Year % |         |         |         |         |         |         |         |         |         |         | -14.5%  | -5.7%   |