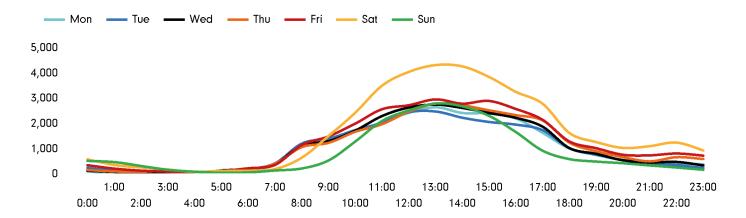

# Footfall by hour

The figures shown below are calculated using a weekly average

The figures shown below are calculated using weekly averages.

|                   | Apr     | May     | Jun     | Jul     | Aug     | Sep     | Oct     | Nov     | Dec     | Jan     | Feb     | Mar     |
|-------------------|---------|---------|---------|---------|---------|---------|---------|---------|---------|---------|---------|---------|
| 2019-2018         | 224,406 | 215,745 | 218,122 | 207,017 | 210,755 | 221,282 | 226,452 | 210,246 | 220,782 | 172,187 | 188,626 | 193,685 |
| 2018-2017         | 0       | 0       | 0       | 0       | 0       | 0       | 0       | 0       | 0       | 0       | 220,646 | 205,394 |
| 2017-2016         | 0       | 0       | 0       | 0       | 0       | 0       | 0       | 0       | 0       | 0       | 0       | 0       |
| Year on<br>Year % |         |         |         |         |         |         |         |         |         |         | -14.5%  | -5.7%   |

The peak hour of the month was 13:00 on Saturday 30 March 2019 with footfall of 4,754