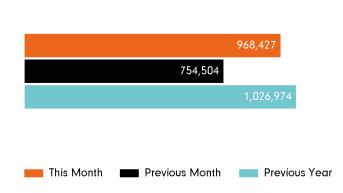

# Footfall by day

The figures shown below are calculated using weekly averages.

#### **Headlines**

Footfall for the year to date is 6.1% down on the previous year.

The number of visitors counted for month commencing 25 February 2019 was 968,427.

The busiest day in month commencing 25 February 2019 was Saturday 30 March with 43,907 visitors.