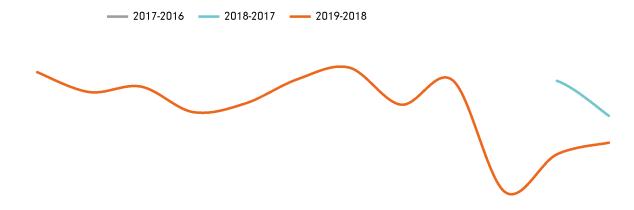

# Footfall by month

Figures shown below are calculated using monthly totals.

# Footfall by hour

The figures shown below are calculated using a weekly average

The figures shown below are calculated using weekly averages.

|                   | Apr     | May     | Jun     | Jul     | Aug     | Sep     | Oct     | Nov     | Dec     | Jan     | Feb     | Mar     |
|-------------------|---------|---------|---------|---------|---------|---------|---------|---------|---------|---------|---------|---------|
| 2019-2018         | 224,406 | 215,745 | 218,122 | 207,017 | 210,755 | 221,282 | 226,452 | 210,246 | 220,782 | 172,187 | 188,626 | 193,685 |
| 2018-2017         | 0       | 0       | 0       | 0       | 0       | 0       | 0       | 0       | 0       | 0       | 220,646 | 205,394 |
| 2017-2016         | 0       | 0       | 0       | 0       | 0       | 0       | 0       | 0       | 0       | 0       | 0       | 0       |
| Year on<br>Year % |         |         |         |         |         |         |         |         |         |         | -14.5%  | -5.7%   |